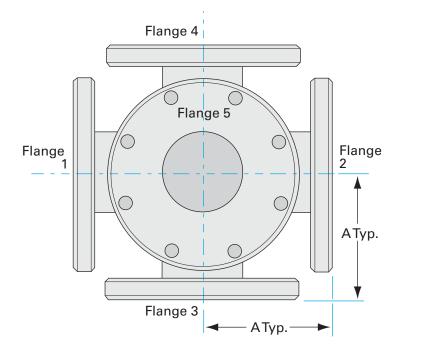

# **ASA 5-way cross** 16" OD X 10" ID ASA 5-way cross

Part number: 5C-ASA-16-1000N

### ASA 5-way cross 16" OD X 10" ID ASA 5-way cross

- One each flat and grooved flange is needed to complete a connection
- All products are available with both genders or a combination
- Contact us at 800-824-4166 if you can't find exactly what you need

Similar Image

| Dimensi<br>(in inches) | ons   |
|------------------------|-------|
| Dim A                  | 9.88″ |

### 5C-ASA-16-1000N

| Parameters        | Specifications                     |
|-------------------|------------------------------------|
| Flange Size       | DN 10 (16" OD)                     |
| Cross Type        | 5-Way                              |
| Material          | 304 stainless                      |
| Tube OD           | 10″                                |
| Port Length       | 9.88″                              |
| Vacuum Range      | 1 · 10 <sup>-8</sup> mbar to 1 bar |
| Temperature Range | -20 °C to 150 °C                   |
| Weight            | 155 lbs                            |