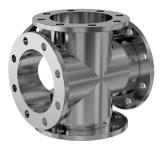

# **ASA 5-way cross** 16" OD X 10" ID ASA 5-way cross

Part number: 5C-ASA-16-1000N

### ASA 5-way cross 16" OD X 10" ID ASA 5-way cross

- One each flat and grooved flange is needed to complete a connection
- All products are available with both genders or a combination
- Contact us at 800-824-4166 if you can't find exactly what you need

### 5C-ASA-16-1000N

| Parameters        | Specifications                     |
|-------------------|------------------------------------|
| Flange Size       | DN 10 (16" OD)                     |
| Cross Type        | 5-Way                              |
| Material          | 304 stainless                      |
| Tube OD           | 10″                                |
| Port Length       | 9.88″                              |
| Vacuum Range      | 1 · 10 <sup>-8</sup> mbar to 1 bar |
| Temperature Range | -20 °C to 150 °C                   |
| Weight            | 155 lbs                            |