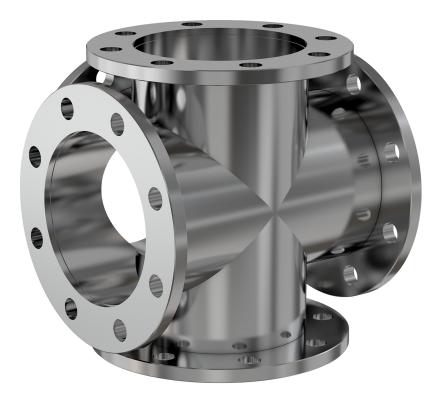

# **ASA 5-way cross** 16" OD X 10" ID ASA 5-way cross

Part number: 5C-ASA-16-1000N

### ASA 5-way cross 16" OD X 10" ID ASA 5-way cross

- One each flat and grooved flange is needed to complete a connection
- All products are available with both genders or a combination
- Contact us at 800-824-4166 if you can't find exactly what you need

### 5C-ASA-16-1000N

| Parameters        | Specifications                     |
|-------------------|------------------------------------|
| Flange Size       | DN 10 (16" OD)                     |
| Cross Type        | 5-Way                              |
| Material          | 304 stainless                      |
| Tube OD           | 10″                                |
| Port Length       | 9.88″                              |
| Vacuum Range      | 1 · 10 <sup>-8</sup> mbar to 1 bar |
| Temperature Range | -20 °C to 150 °C                   |
| Weight            | 155 lbs                            |